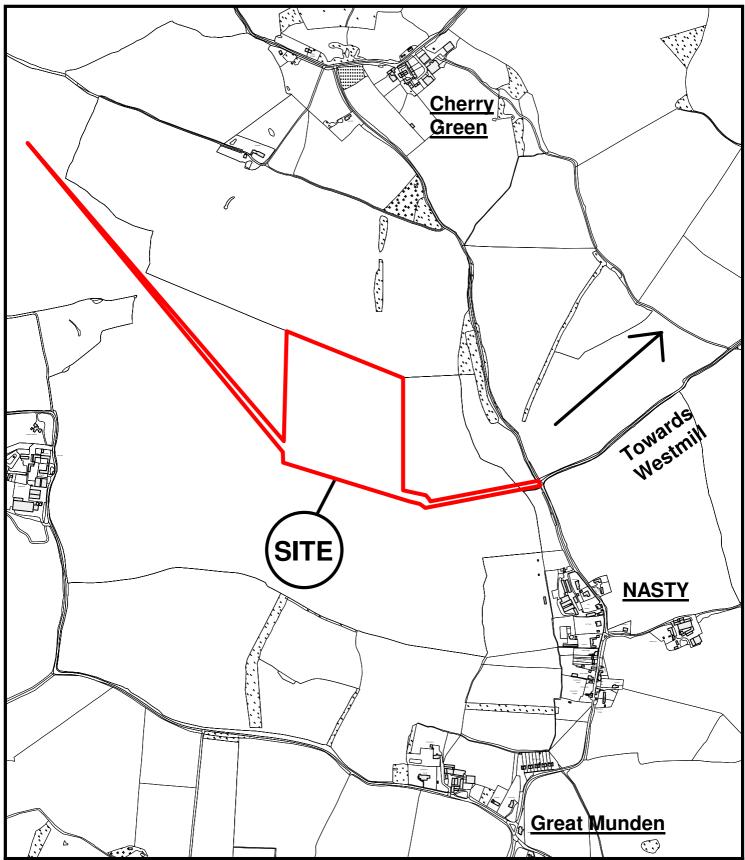

**East Herts Council** Wallfields Pegs Lane Hertford **SG13 8EQ** 

Address: Solar Farm, Mill Farm, Mentley Lane, Great Munden, Hertfordshire

Reference: 3/18/1399/VAR

Scale: 1:10000 O.S Sheet: TL3525

Date of Print: 09 October 2018